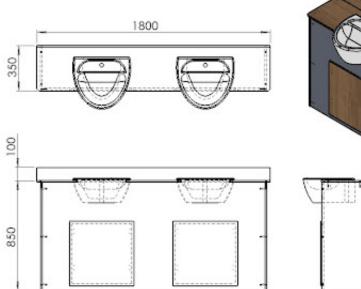

#### Vanities

Our Vanity Units are also SGL Construction with SGL Splashback/ upstand.

They include lift off panels under each sink using tried and testing fitting, these give easy access to plumping for fitting/service/repair work.

These Vanity unit are very hardy and will not swell and rot away being a water resistant material.

Each vanity are machined to take a selection of our standard sink bowl options making fitting quick and easy (Sola Optima 450 shown in drawings)

## **Typical Layouts**

Between two walls

# Vanities

Finished panels both sides

Finished panel to either RH/LH end (to fit from corner)