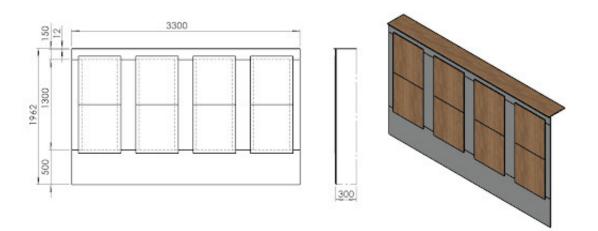

#### **Typical Layouts**

Floor to ceiling creating essentially a false wall with removable panels for access to plumbing

# IPS / Ducting

Full height to match cubicles Adult 1962mm (1950mm + upper cover panel) with removable panels for access to plumbing

Short typically around 1300mm with one lift off and removable top for access to plumbing (generally used for children's washrooms to match the smaller shaped end of the divisions), these can all be wall to wall or into a corner to match your cubicle layout.