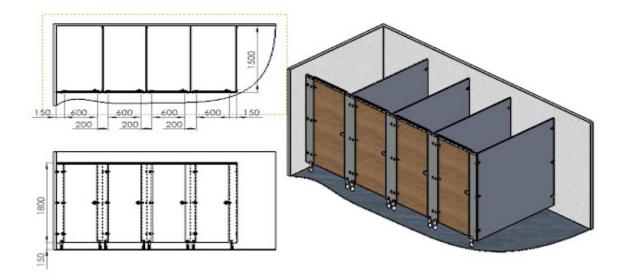

## **Ambic Washrooms**

We also provide an option for childrens cubicles which have shaped division panels & shorter doors (to aid adult supervision), Also an option to have magnetic door catches rather than indicator bolts for young children: