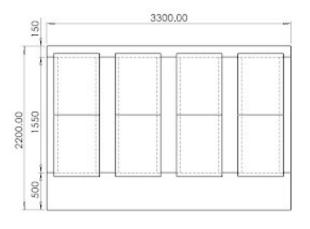

#### Cubicles

Constructed with 12-13mm SGL Panelling,

Can be arranged in various ways with single or multiple cubicles with inward or outward opening doors.

Our Satin anodised aluminium hardware gives a long lasting product with a quality appearance & feel.

#### **Typical Layouts**

Between two walls

From a corner using an additional partition as an end panel (can be LH or RH)