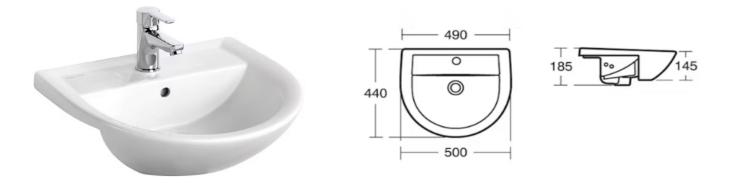

These Vanity unit are very hardy and will not swell and rot away being a water resistant material.

Each vanity are machined to take a selection of our standard sink bowl options making fitting quick and easy (Sola Optima 450 shown in drawings)

As a standard we offer 2 Different Semi Recessed Sinks to fit in our vanities, other sinks are available but may incur additional cost due to templating

Armitage Shanks Sandringham 21 Semi-Recessed Basin 50cm Available with 1 or 2 tap holes

Twyford Sola Optimise Semi-recessed Basin 450mm Wide Available with 1 or 2 tap holes All available with a variety of taps to fit your needs whether it is a push button or levered mixer.

We can provide a toilet to fit the end users' needs from little ones in nursery to full size adult toilets.