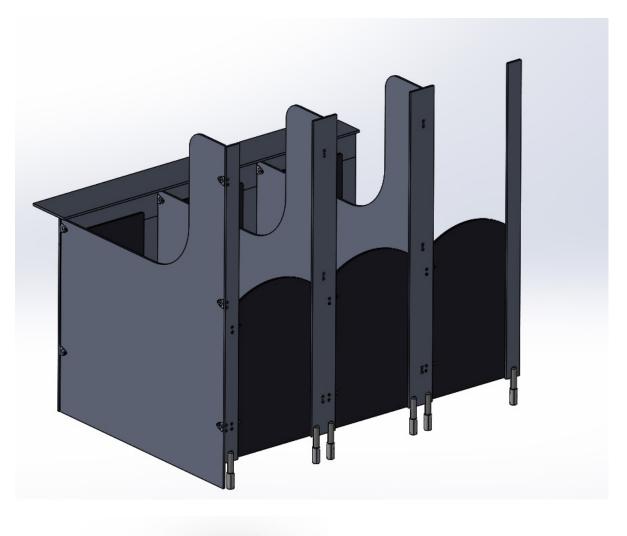

#### Cubicles

Constructed with 12-13mm SGL Panelling,

Can be arranged in various ways with single or multiple cubicles with inward or outward opening doors.

Our Satin anodised aluminium hardware gives a long lasting product with a quality appearance & feel.

## **Ambic Washrooms**

We also provide an option for childrens cubicles which have shaped division panels & shorter doors (to aid adult supervision), Also an option to have magnetic door catches rather than indicator bolts for young children: