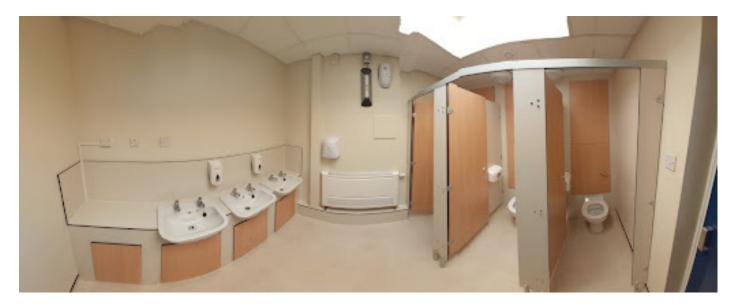

#### **Ambic Washrooms**

**Overview** 

At Ambic we can provide a bespoke fitted washroom solution to fit your space.

Each Washroom is manufactured in house to your exact specification.

ur standard range is constructed from 12-13mm Solid Grade Laminate which is water resistant, hardy and will last unlike MFC/chipboard which is often used.

#### Cubicles

Constructed with 12-13mm SGL Panelling,

Can be arranged in various ways with single or multiple cubicles with inward or outward opening doors.

Our Satin anodised aluminium hardware gives a long lasting product with a quality appearance & feel.

#### **Typical Layouts**

Between two walls

From a corner using an additional partition as an end panel (can be LH or RH)

#### Vanities

Our Vanity Units are also SGL Construction with SGL Splashback/ upstand.

They include lift off panels under each sink using tried and testing fitting, these give easy access to plumping for fitting/service/repair work.

These Vanity unit are very hardy and will not swell and rot away being a water resistant material.

Each vanity are machined to take a selection of our standard sink bowl options making fitting quick and easy (Sola Optima 450 shown in drawings)