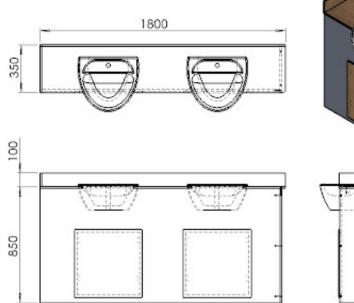

#### Vanities

Our Vanity Units are also SGL Construction with SGL Splashback/ upstand.

They include lift off panels under each sink using tried and testing fitting, these give easy access to plumping for fitting/service/repair work.

These Vanity unit are very hardy and will not swell and rot away being a water resistant material.

Each vanity are machined to take a selection of our standard sink bowl options making fitting quick and easy (Sola Optima 450 shown in drawings)

## **Typical Layouts**

Between two walls

# Vanities

Finished panels both sides

Finished panel to either RH/LH end (to fit from corner)