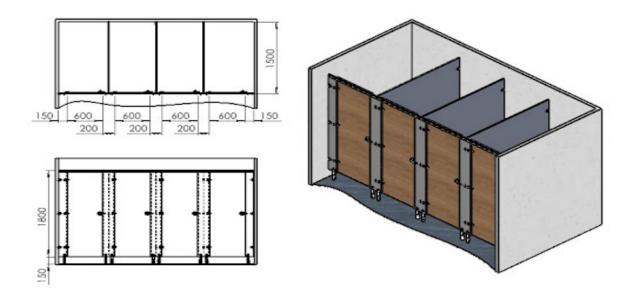

#### **Ambic Washrooms**

**Overview** 

At Ambic we can provide a bespoke fitted washroom solution to fit your space.

Each Washroom is manufactured in house to your exact specification.

ur standard range is constructed from 12-13mm Solid Grade Laminate which is water resistant, hardy and will last unlike MFC/chipboard which is often used.

#### Cubicles

Constructed with 12-13mm SGL Panelling,

Can be arranged in various ways with single or multiple cubicles with inward or outward opening doors.

Our Satin anodised aluminium hardware gives a long lasting product with a quality appearance & feel.

#### **Typical Layouts**

Between two walls

From a corner using an additional partition as an end panel (can be LH or RH)