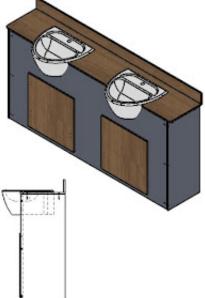

#### Vanities

Our Vanity Units are also SGL Construction with SGL Splashback/ upstand.

They include lift off panels under each sink using tried and testing fitting, these give easy access to plumping for fitting/service/repair work.

These Vanity unit are very hardy and will not swell and rot away being a water resistant material.

Each vanity are machined to take a selection of our standard sink bowl options making fitting quick and easy (Sola Optima 450 shown in drawings)

## **Typical Layouts**

Between two walls

# Vanities

Finished panels both sides

Finished panel to either RH/LH end (to fit from corner)