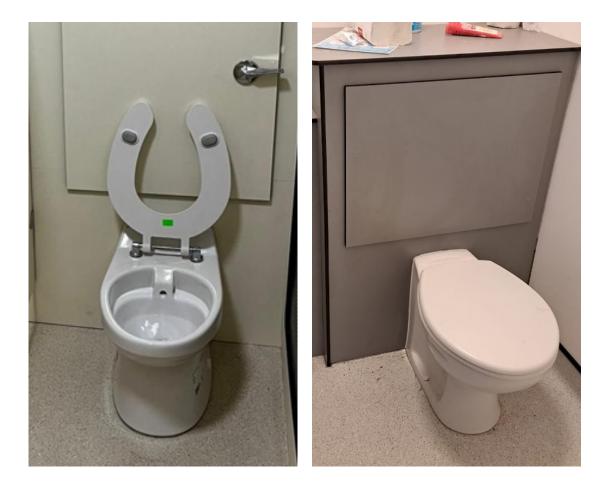

Twyford Sola Optimise Semi-recessed Basin 450mm Wide Available with 1 or 2 tap holes All available with a variety of taps to fit your needs whether it is a push button or levered mixer.

We can provide a toilet to fit the end users' needs from little ones in nursery to full size adult toilets.

## **Full Turnkey Solution**

Any other sanitaryware items and complementary accessories from made to measure Trough sinks & urinals to hand towel dispensers , toilet roll holders we can provide and install.