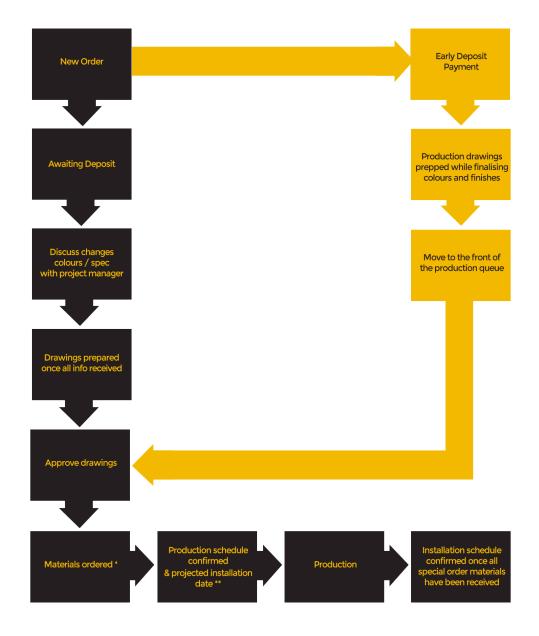

#### **Our Process**

One of our sales staff/project managers will visit to discuss your needs and choose a suitable option to price, they will then estimate based on your needs and measurements.

When an order is placed your lab will be surveyed by a member of our installation team who along with the project manager will liaise with our design department to create manufacturing drawings for your approval. When these are reviewed and approved we will then put your furniture into manufacture.

Depending on what solution you have chosen we will take stock items or manufacture from raw material to create all the components for your lab.

Our installation team will be in touch during the process to book an installation date which works for you.