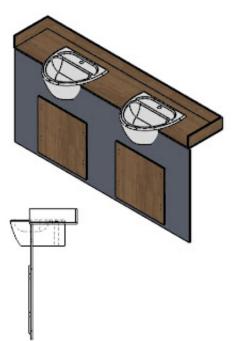

#### Vanities

Our Vanity Units are also SGL Construction with SGL Splashback/ upstand.

They include lift off panels under each sink using tried and testing fitting, these give easy access to plumping for fitting/service/repair work.

These Vanity unit are very hardy and will not swell and rot away being a water resistant material.

Each vanity are machined to take a selection of our standard sink bowl options making fitting quick and easy (Sola Optima 450 shown in drawings)

## **Typical Layouts**

Between two walls

# Vanities

Finished panels both sides

Finished panel to either RH/LH end (to fit from corner)