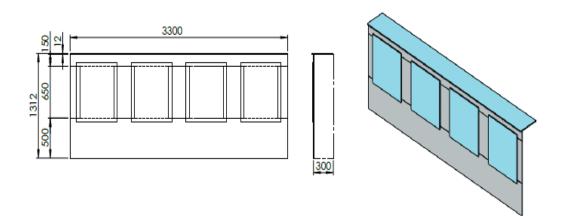

#### Vanities

Our Vanity Units are also SGL Construction with SGL Splashback/ upstand.

They include lift off panels under each sink using tried and testing fitting, these give easy access to plumping for fitting/service/repair work.

These Vanity unit are very hardy and will not swell and rot away being a water resistant material.

Each vanity are machined to take a selection of our standard sink bowl options making fitting quick and easy (Sola Optima 450 shown in drawings)

## **Typical Layouts**

Between two walls

# Vanities

Finished panels both sides

Finished panel to either RH/LH end (to fit from corner)