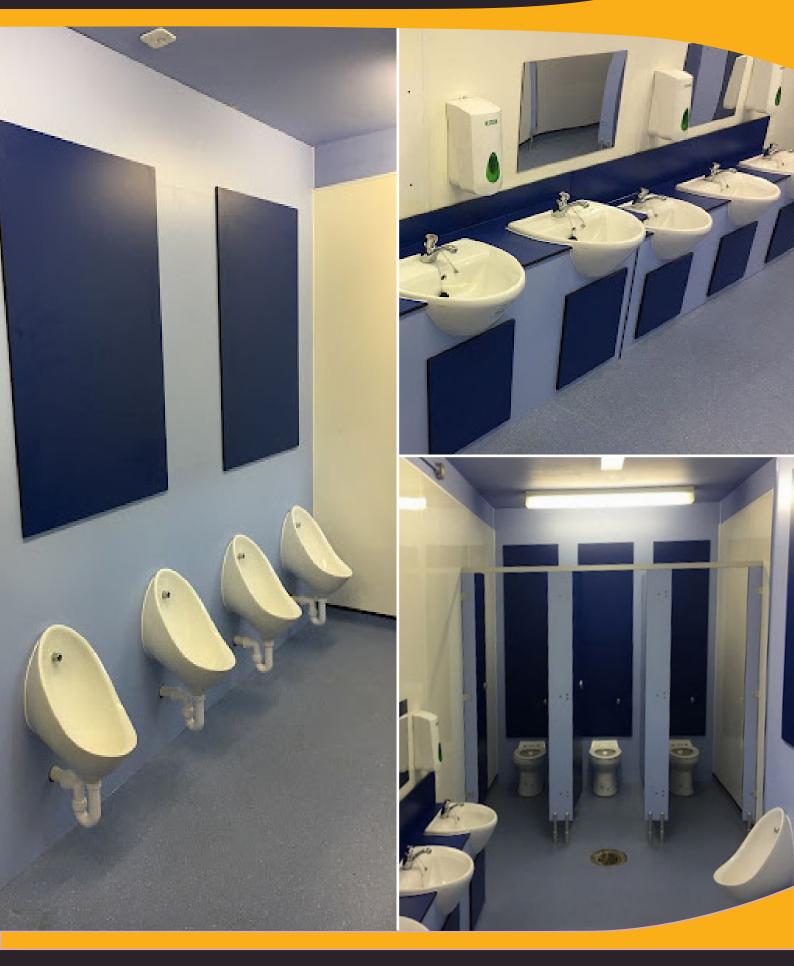

emi-recessed Basin 450mm Wide Available with 1 or 2 tap holes All available with a variety of taps to fit your needs whether it is a push button or levered mixer.

We can provide a toilet to fit the end users' needs from little ones in nursery to full size adult toilets.



## **Full Turnkey Solution**



Any other sanitaryware items and complementary accessories from made to measure Trough sinks & urinals to hand towel dispensers , toilet roll holders we can provide and install.

Alongside these options with our ability to manufacture from scratch we can offer other products to go alongside your cubicles e.g storage cupboards, lockers, coat rails and many more, please get in touch with our sales team to discuss your ideas; we can make most things a reality.



# Gallery







# Gallery





# Gallery



#### Give us a call today to discuss your next project















# 0191 389 1888

#### sales@ambicmanufacturing.com

© 2024 Ambic Manufacturing Ltd