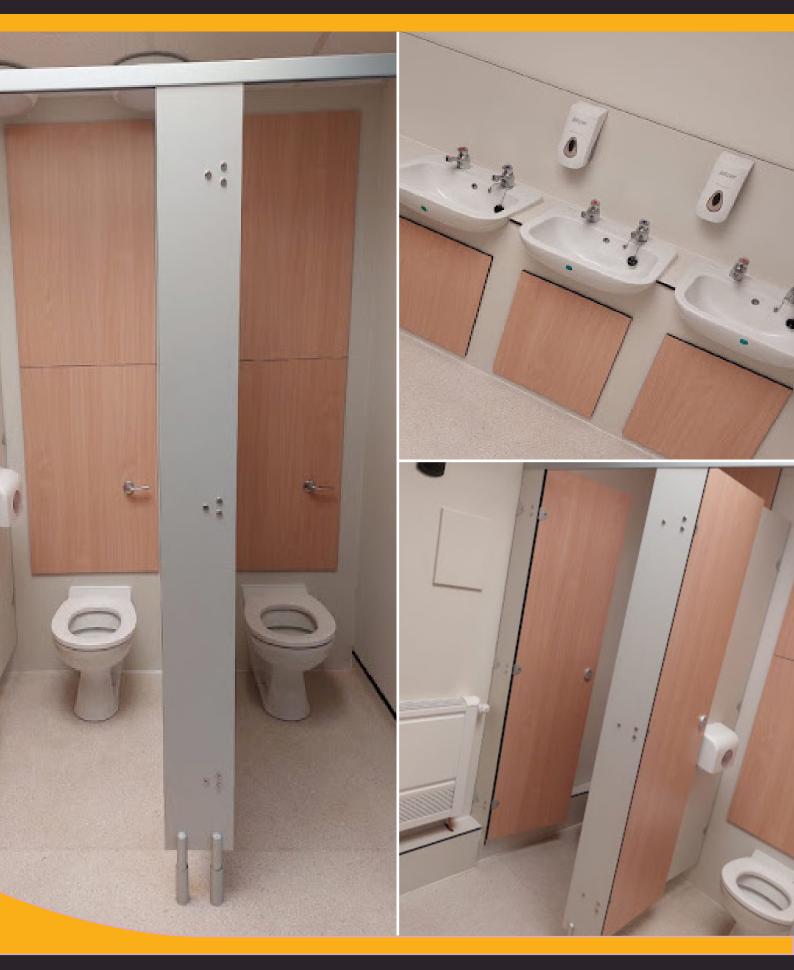

sin 450mm Wide Available with 1 or 2 tap holes All available with a variety of taps to fit your needs whether it is a push button or levered mixer.

We can provide a toilet to fit the end users' needs from little ones in nursery to full size adult toilets.



## **Full Turnkey Solution**



Any other sanitaryware items and complementary accessories from made to measure Trough sinks & urinals to hand towel dispensers , toilet roll holders we can provide and install.

Alongside these options with our ability to manufacture from scratch we can offer other products to go alongside your cubicles e.g storage cupboards, lockers, coat rails and many more, please get in touch with our sales team to discuss your ideas; we can make most things a reality.



# Gallery







# Gallery





# Gallery



#### Give us a call today to discuss your next project















# 0191 389 1888

#### sales@ambicmanufacturing.com

© 2024 Ambic Manufacturing Ltd