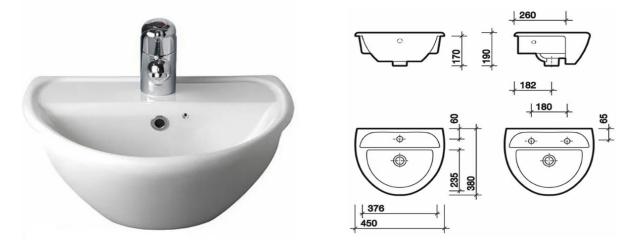

These Vanity unit are very hardy and will not swell and rot away being a water resistant material.

Each vanity are machined to take a selection of our standard sink bowl options making fitting quick and easy (Sola Optima 450 shown in drawings)

As a standard we offer 2 Different Semi Recessed Sinks to fit in our vanities, other sinks are available but may incur additional cost due to templating

Armitage Shanks Sandringham 21 Semi-Recessed Basin 50cm Available with 1 or 2 tap holes

Twyford Sola Optimise Semi-recessed Basin 450mm Wide Available with 1 or 2 tap holes All available with a variety of taps to fit your needs whether it is a push button or levered mixer.

We can provide a toilet to fit the end users' needs from little ones in nursery to full size adult toilets.