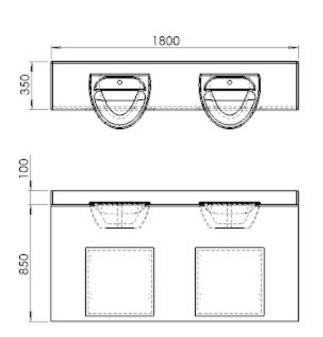

#### Vanities

Our Vanity Units are also SGL Construction with SGL Splashback/ upstand.

They include lift off panels under each sink using tried and testing fitting, these give easy access to plumping for fitting/service/repair work.

These Vanity unit are very hardy and will not swell and rot away being a water resistant material.

Each vanity are machined to take a selection of our standard sink bowl options making fitting quick and easy (Sola Optima 450 shown in drawings)

## **Typical Layouts**

Between two walls

# Vanities

Finished panels both sides

Finished panel to either RH/LH end (to fit from corner)