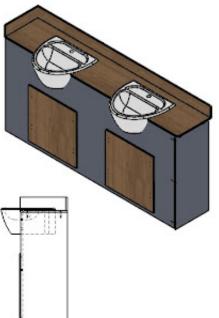

#### Vanities

Our Vanity Units are also SGL Construction with SGL Splashback/ upstand.

They include lift off panels under each sink using tried and testing fitting, these give easy access to plumping for fitting/service/repair work.

These Vanity unit are very hardy and will not swell and rot away being a water resistant material.

Each vanity are machined to take a selection of our standard sink bowl options making fitting quick and easy (Sola Optima 450 shown in drawings)

## **Typical Layouts**

Between two walls

# Vanities

Finished panels both sides

Finished panel to either RH/LH end (to fit from corner)