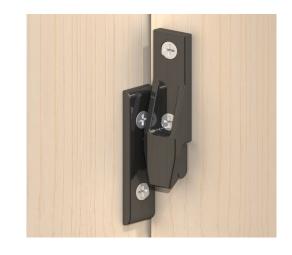

#### Cubicles

Constructed with 12-13mm SGL Panelling,

Can be arranged in various ways with single or multiple cubicles with inward or outward opening doors.

Our Satin anodised aluminium hardware gives a long lasting product with a quality appearance & feel.