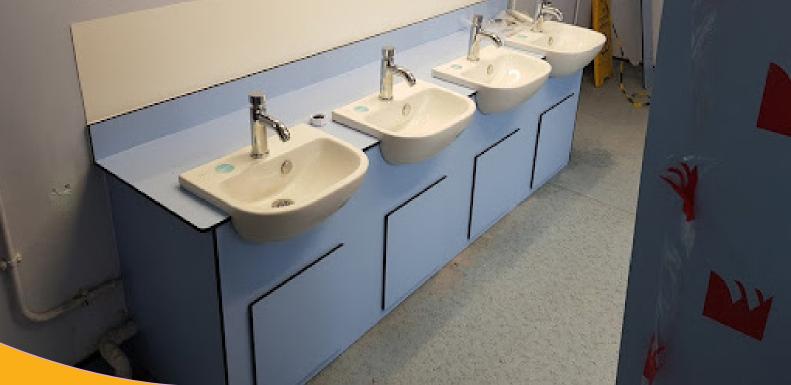

## Vanities

#### Vanities

Our Vanity Units are also SGL Construction with SGL Splashback/ upstand.

They include lift off panels under each sink using tried and testing fitting, these give easy access to plumping for fitting/service/repair work.

These Vanity unit are very hardy and will not swell and rot away being a water resistant material.

Each vanity are machined to take a selection of our standard sink bowl options making fitting quick and easy (Sola Optima 450 shown in drawings)

## **Typical Layouts**

Between two walls

# Vanities

Finished panels both sides

Finished panel to either RH/LH end (to fit from corner)