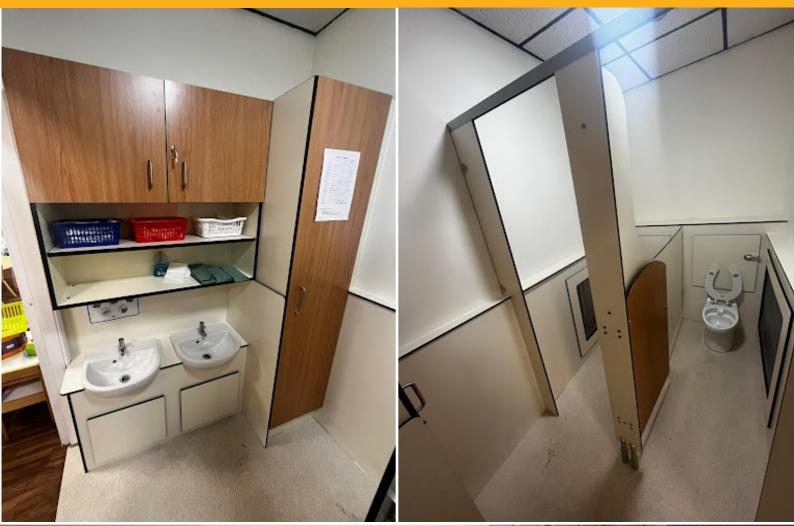

#### **Ambic Washrooms**

**Overview** 

At Ambic we can provide a bespoke fitted washroom solution to fit your space.

Each Washroom is manufactured in house to your exact specification.

ur standard range is constructed from 12-13mm Solid Grade Laminate which is water resistant, hardy and will last unlike MFC/chipboard which is often used.

#### Cubicles

Constructed with 12-13mm SGL Panelling,

Can be arranged in various ways with single or multiple cubicles with inward or outward opening doors.

Our Satin anodised aluminium hardware gives a long lasting product with a quality appearance & feel.

#### Vanities

Our Vanity Units are also SGL Construction with SGL Splashback/ upstand.

They include lift off panels under each sink using tried and testing fitting, these give easy access to plumping for fitting/service/repair work.