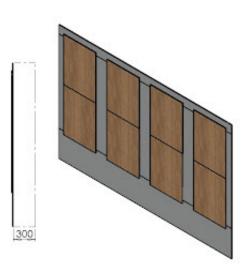

### **IPS / Ducting**

As with our cubicles & vanity units we also construct our IPS (integrated Plumbing Systems) from SGL Panelling.

We use timber to create a sturdy frame to mount/hang the SGL panelling from which is protected from water ingress when the panels are fitted and sealed to the floor & walls.

# IPS / Ducting

Full height to match cubicles Adult 1962mm (1950mm + upper cover panel) with removable panels for access to plumbing

Short typically around 1300mm with one lift off and removable top for access to plumbing (generally used for children's washrooms to match the smaller shaped end of the divisions), these can all be wall to wall or into a corner to match your cubicle layout.