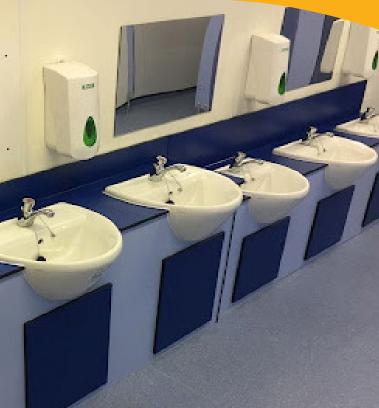

### **Vanities**

#### **Vanities**

Our Vanity Units are also SGL Construction with SGL Splashback/upstand.

They include lift off panels under each sink using tried and testing fitting, these give easy access to plumping for fitting/service/repair work.

These Vanity unit are very hardy and will not swell and rot away being a water resistant material.

Each vanity are machined to take a selection of our standard sink bowl options making fitting quick and easy (Sola Optima 450 shown in drawings)