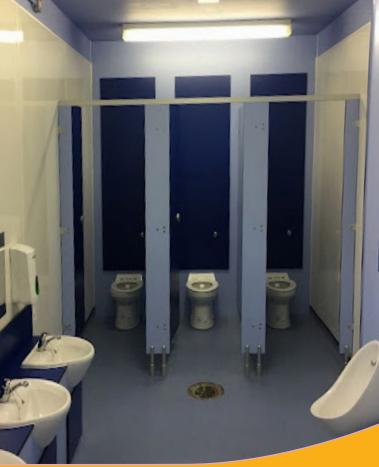

#### Overview

At Ambic we can provide a bespoke fitted washroom solution to fit your space.

Each Washroom is manufactured in house to your exact specification.

Our standard range is constructed from 12-13mm Solid Grade Laminate which is water resistant, hardy and will last unlike MFC/chipboard which is often used.

#### **Cubicles**

Constructed with 12-13mm SGL Panelling,

Can be arranged in various ways with single or multiple cubicles with inward or outward opening doors.

Our Satin anodised aluminium hardware gives a long lasting product with a quality appearance & feel.

## **Typical Layouts**

Between two walls

From a corner using an additional partition as an end panel (can be LH or RH)