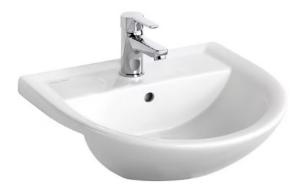

As a standard we offer 2 Different Semi Recessed Sinks to fit in our vanities, other sinks are available but may incur additional cost due to templating

Armitage Shanks Sandringham 21 Semi-Recessed Basin 50cm Available with 1 or 2 tap holes

Twyford Sola Optimise Semi-recessed Basin 450mm Wide Available with 1 or 2 tap holes

All available with a variety of taps to fit your needs whether it is a push button or levered mixer. We can provide a toilet to fit the end users' needs from little ones in nursery to full size adult toilets.