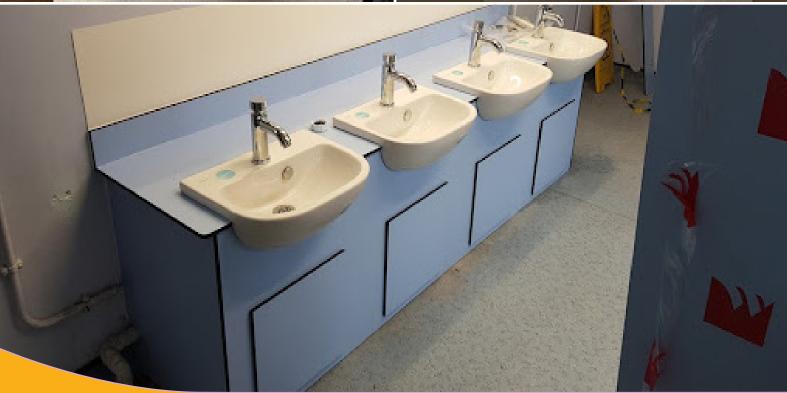

### **Vanities**

#### **Vanities**

Our Vanity Units are also SGL Construction with SGL Splashback/upstand.

They include lift off panels under each sink using tried and testing fitting, these give easy access to plumping for fitting/service/repair work.

These Vanity unit are very hardy and will not swell and rot away being a water resistant material.

Each vanity are machined to take a selection of our standard sink bowl options making fitting quick and easy (Sola Optima 450 shown in drawings)