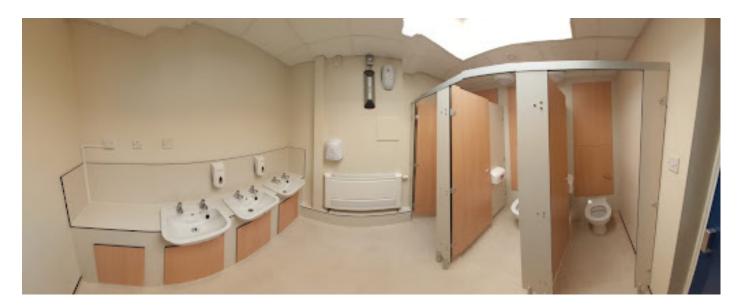

#### Overview

At Ambic we can provide a bespoke fitted washroom solution to fit your space.

Each Washroom is manufactured in house to your exact specification.

Our standard range is constructed from 12-13mm Solid Grade Laminate which is water resistant, hardy and will last unlike MFC/chipboard which is often used.

#### **Cubicles**

Constructed with 12-13mm SGL Panelling,

Can be arranged in various ways with single or multiple cubicles with inward or outward opening doors.

Our Satin anodised aluminium hardware gives a long lasting product with a quality appearance & feel.

## **Ambic Washrooms**

We also provide an option for childrens cubicles which have shaped division panels & shorter doors (to aid adult supervision), Also an option to have magnetic door catches rather than indicator bolts for young children: