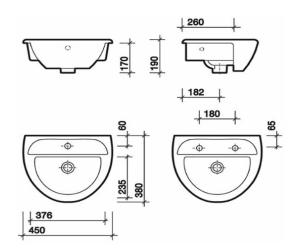

#### **Vanities**

Our Vanity Units are also SGL Construction with SGL Splashback/upstand.

They include lift off panels under each sink using tried and testing fitting, these give easy access to plumping for fitting/service/repair work.

These Vanity unit are very hardy and will not swell and rot away being a water resistant material.

Each vanity are machined to take a selection of our standard sink bowl options making fitting quick and easy (Sola Optima 450 shown in drawings)