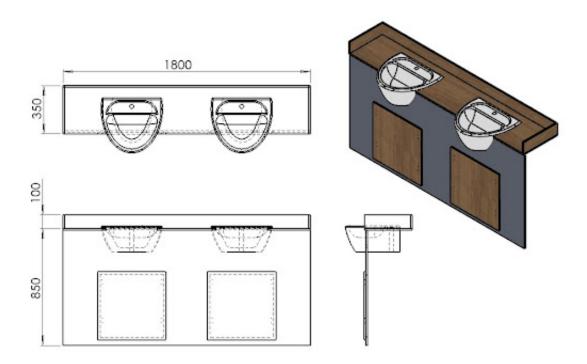

### **Vanities**

#### **Vanities**

Our Vanity Units are also SGL Construction with SGL Splashback/upstand.

They include lift off panels under each sink using tried and testing fitting, these give easy access to plumping for fitting/service/repair work.

These Vanity unit are very hardy and will not swell and rot away being a water resistant material.

Each vanity are machined to take a selection of our standard sink bowl options making fitting quick and easy (Sola Optima 450 shown in drawings)

### **Typical Layouts**

Between two walls