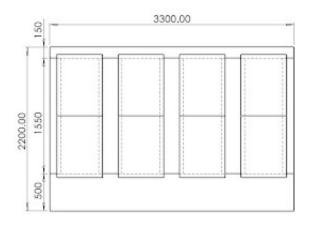

#### **Cubicles**

Constructed with 12-13mm SGL Panelling,

Can be arranged in various ways with single or multiple cubicles with inward or outward opening doors.

Our Satin anodised aluminium hardware gives a long lasting product with a quality appearance & feel.

## **Typical Layouts**

Between two walls

From a corner using an additional partition as an end panel (can be LH or RH)