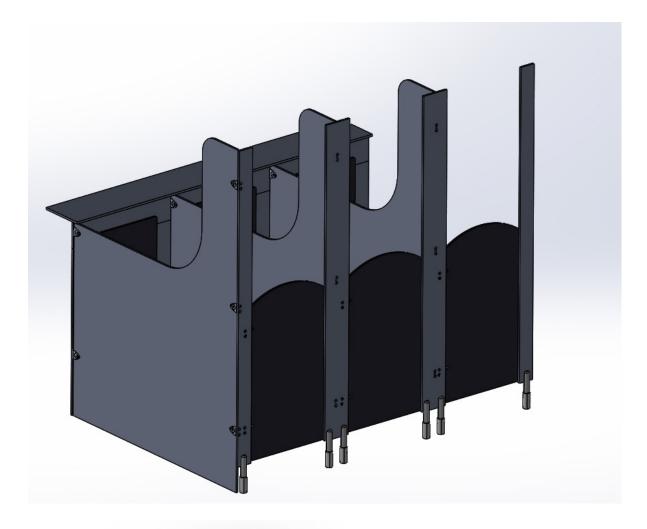

#### **Cubicles**

Constructed with 12-13mm SGL Panelling,

Can be arranged in various ways with single or multiple cubicles with inward or outward opening doors.

Our Satin anodised aluminium hardware gives a long lasting product with a quality appearance & feel.

## **Ambic Washrooms**

We also provide an option for childrens cubicles which have shaped division panels & shorter doors (to aid adult supervision), Also an option to have magnetic door catches rather than indicator bolts for young children: