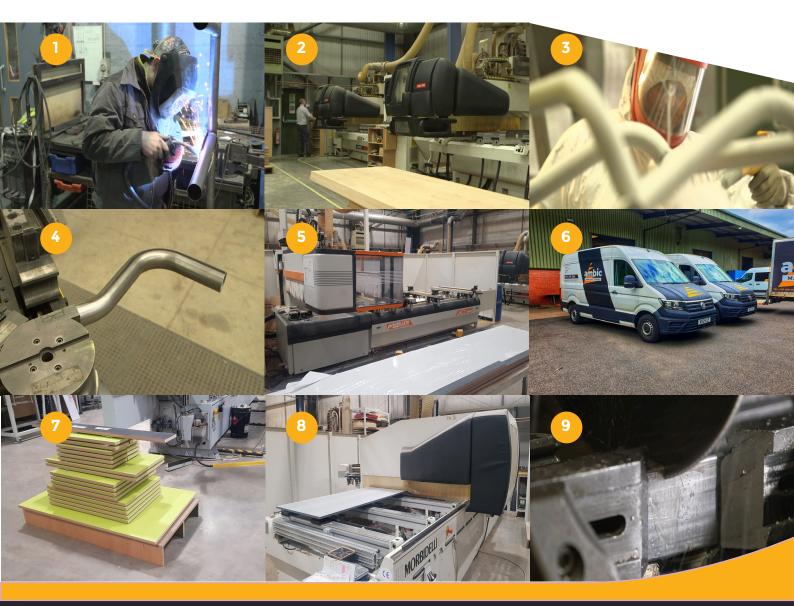

### **Our Capabilities**

MIG WELDING - MILD STEEL

We can also MIG & TIG other metals such as aluminium, stainless steel etc.

CNC TUBE BENDER

Tube up to 2" diameter can be bent into almost any shape. Other sizes can be formed depending on availability of tooling for the machine.

PALLET OF LAMINATED PANELS

Pressed in-house with our heated press ready to be machined into cabinetry componants.

TWO OF OUR FIVE WOODWORKING CNCS

These machines are capable of cutting and profiling most non-metallic substrates

5 FIRE DOOR CNC MACHINE

We are also able to pre-machine hinges, handles, intumescent strip, lock assemblies and even add grooved patterns to the face of the door.

LARGE WORKTOP CNC MACHINE

This machine has a large bed allowing us to machine large / long items with minimal joins. It also specialises in plinths and pelmets.

POWDERCOATING BOOTH

Anything metallic we tend to powdercoat for durability. We can also chemical strip and media blast to refurb older items needing a refresh.

6 IN-HOUSE DELIVERY

We have our own fleet of vehicles ready to deliver our manufactured items to you. Probably a good time to mention that we can install too.

METAL SAW

The first requirement before manufacturing is to cut the tube to size.