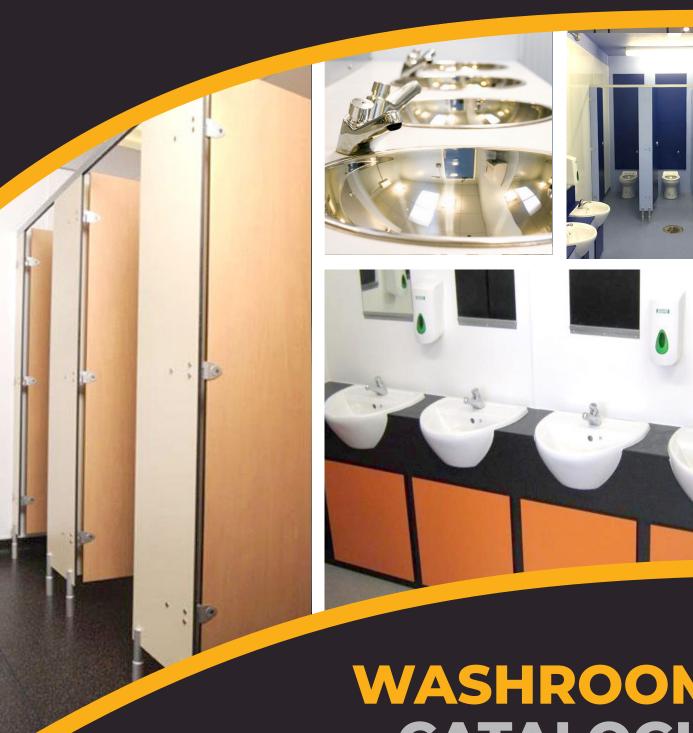

## **Cubicles**

#### **Ambic Washrooms**

#### Overview

At Ambic we can provide a bespoke fitted washroom solution to fit your space.

Each Washroom is manufactured in house to your exact specification.

Our standard range is constructed from 12-13mm Solid Grade Laminate which is water resistant, hardy and will last unlike MFC/chipboard which is often used.

#### **Cubicles**

Constructed with 12-13mm SGL Panelling,

Can be arranged in various ways with single or multiple cubicles with inward or outward opening doors.

Our Satin anodised aluminium hardware gives a long lasting product with a quality appearance & feel.

## **Ambic Washrooms**

## **Typical Layouts**

Between two walls

From a corner using an additional partition as an end panel (can be LH or RH)