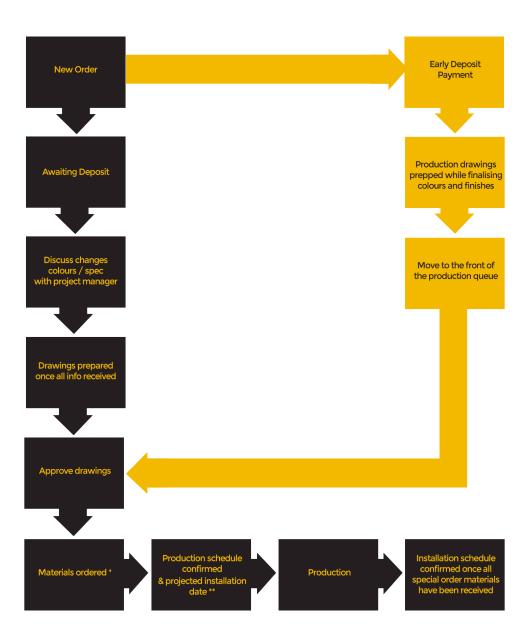

### **Our Process**

One of our sales staff/project managers will visit to discuss your needs and choose a suitable option to price, they will then estimate based on your needs and measurements.

When an order is placed your lab will be surveyed by a member of our installation team who along with the project manager will liaise with our design department to create manufacturing drawings for your approval. When these are reviewed and approved we will then put your furniture into manufacture.

Depending on what solution you have chosen we will take stock items or manufacture from raw material to create all the components for your lab.

Our installation team will be in touch during the process to book an installation date which works for you.