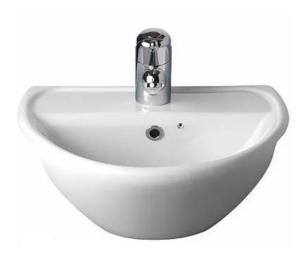

As a standard we offer 2 Different Semi Recessed Sinks to fit in our vanities, other sinks are available but may incur additional cost due to templating

Armitage Shanks Sandringham 21 Semi-Recessed Basin 50cm Available with 1 or 2 tap holes

Twyford Sola Optimise Semi-recessed Basin 450mm Wide Available with 1 or 2 tap holes

All available with a variety of taps to fit your needs whether it is a push button or levered mixer. We can provide a toilet to fit the end users' needs from little ones in nursery to full size adult toilets.