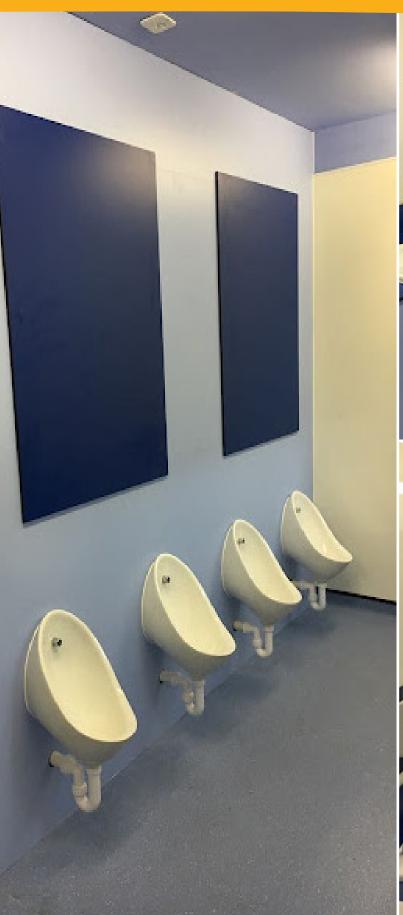

These all can be wall to wall or into a corner to match your cubicle layout. Also available for single or trough urinals if required.

Also available for single or trough urinals if required, although many are wall hung this can help hide unsightly pipework.