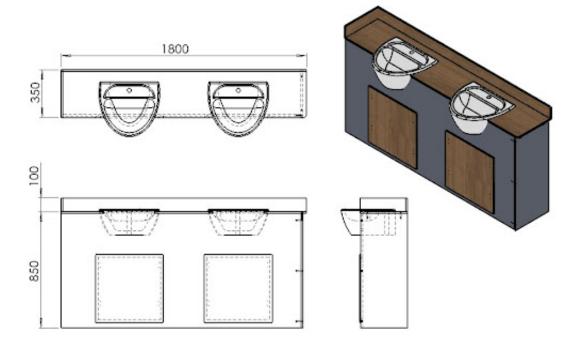

### **Vanities**

#### **Vanities**

Our Vanity Units are also SGL Construction with SGL Splashback/upstand.

They include lift off panels under each sink using tried and testing fitting, these give easy access to plumping for fitting/service/repair work.

These Vanity unit are very hardy and will not swell and rot away being a water resistant material.

Each vanity are machined to take a selection of our standard sink bowl options making fitting quick and easy (Sola Optima 450 shown in drawings)