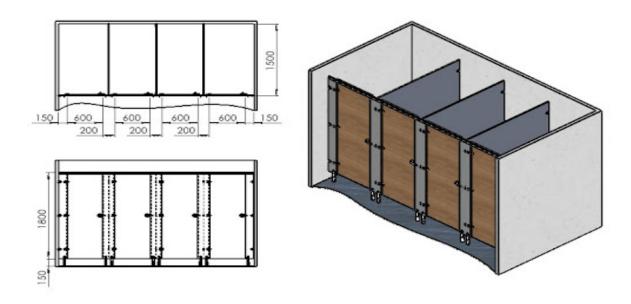

## **Typical Layouts**

Between two walls

From a corner using an additional partition as an end panel (can be LH or RH)

### **Typical Layouts**

Between two walls