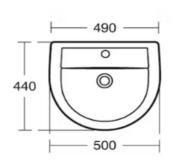

As a standard we offer 2 Different Semi Recessed Sinks to fit in our vanities, other sinks are available but may incur additional cost due to templating

Armitage Shanks Sandringham 21 Semi-Recessed Basin 50cm Available with 1 or 2 tap holes

Twyford Sola Optimise Semi-recessed Basin 450mm Wide Available with 1 or 2 tap holes

All available with a variety of taps to fit your needs whether it is a push button or levered mixer. We can provide a toilet to fit the end users' needs from little ones in nursery to full size adult toilets.