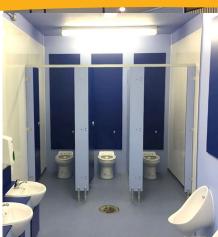

#### **Cubicles**

Constructed with 12-13mm SGL Panelling,

Can be arranged in various ways with single or multiple cubicles with inward or outward opening doors.

Our Satin anodised aluminium hardware gives a long lasting product with a quality appearance & feel.

## **Ambic Washrooms**

We also provide an option for childrens cubicles which have shaped division panels & shorter doors (to aid adult supervision), Also an option to have magnetic door catches rather than indicator bolts for young children: