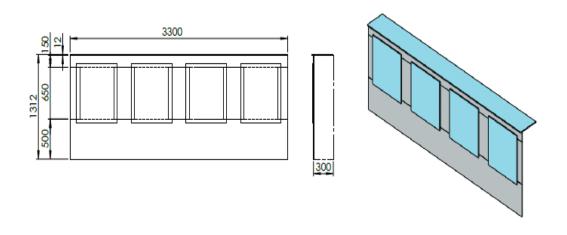

# IPS / Ducting

Full height to match cubicles Adult 1962mm (1950mm + upper cover panel) with removable panels for access to plumbing

Short typically around 1300mm with one lift off and removable top for access to plumbing (generally used for children's washrooms to match the smaller shaped end of the divisions), these can all be wall to wall or into a corner to match your cubicle layout.

Also available for single or trough urinals if required, although many are wall hung this can help hide unsightly pipework.