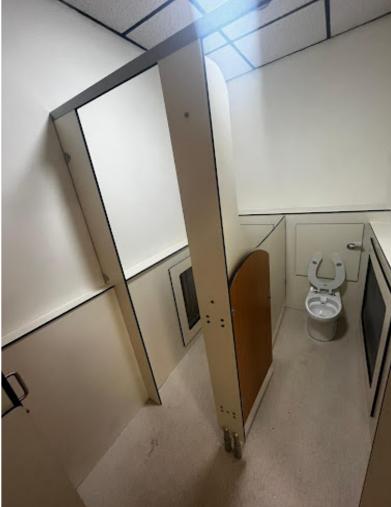

## **Cubicles**

#### **Cubicles**

Constructed with 12-13mm SGL Panelling,

Can be arranged in various ways with single or multiple cubicles with inward or outward opening doors.

Our Satin anodised aluminium hardware gives a long lasting product with a quality appearance & feel.

## **Ambic Washrooms**