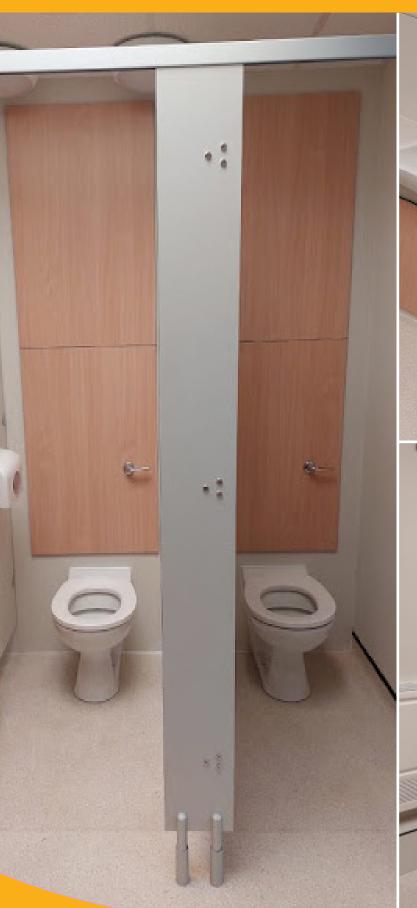

#### **Cubicles**

Constructed with 12-13mm SGL Panelling,

Can be arranged in various ways with single or multiple cubicles with inward or outward opening doors.

Our Satin anodised aluminium hardware gives a long lasting product with a quality appearance & feel.

## **Ambic Washrooms**

We also provide an option for childrens cubicles which have shaped division panels & shorter doors (to aid adult supervision), Also an option to have magnetic door catches rather than indicator bolts for young children: