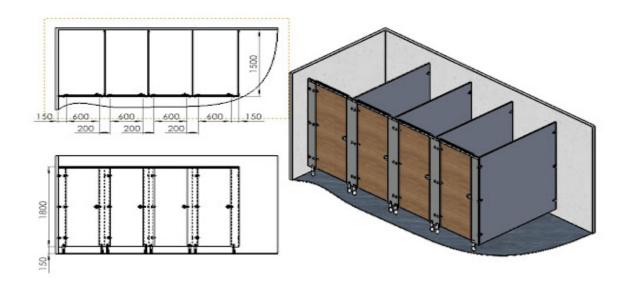

#### **Cubicles**

Constructed with 12-13mm SGL Panelling,

Can be arranged in various ways with single or multiple cubicles with inward or outward opening doors.

Our Satin anodised aluminium hardware gives a long lasting product with a quality appearance & feel.

## **Typical Layouts**

Between two walls

From a corner using an additional partition as an end panel (can be LH or RH)

## **Ambic Washrooms**

We also provide an option for childrens cubicles which have shaped division panels & shorter doors (to aid adult supervision), Also an option to have magnetic door catches rather than indicator bolts for young children: