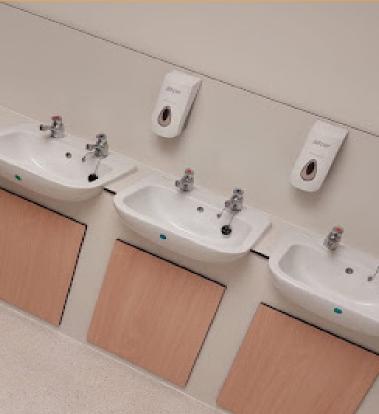

#### **Vanities**

Our Vanity Units are also SGL Construction with SGL Splashback/upstand.

They include lift off panels under each sink using tried and testing fitting, these give easy access to plumping for fitting/service/repair work.

These Vanity unit are very hardy and will not swell and rot away being a water resistant material.

Each vanity are machined to take a selection of our standard sink bowl options making fitting quick and easy (Sola Optima 450 shown in drawings)

As a standard we offer 2 Different Semi Recessed Sinks to fit in our vanities, other sinks are available but may incur additional cost due to templating

Armitage Shanks Sandringham 21 Semi-Recessed Basin 50cm Available with 1 or 2 tap holes

Twyford Sola Optimise Semi-recessed Basin 450mm Wide Available with 1 or 2 tap holes

All available with a variety of taps to fit your needs whether it is a push button or levered mixer. We can provide a toilet to fit the end users' needs from little ones in nursery to full size adult toilets.