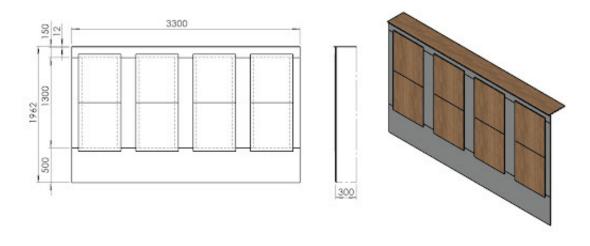

# IPS / Ducting

Full height to match cubicles Adult 1962mm (1950mm + upper cover panel) with removable panels for access to plumbing

Short typically around 1300mm with one lift off and removable top for access to plumbing (generally used for children's washrooms to match the smaller shaped end of the divisions), these can all be wall to wall or into a corner to match your cubicle layout.