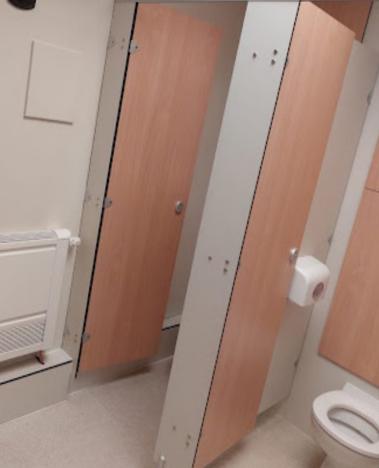

#### **Cubicles**

Constructed with 12-13mm SGL Panelling,

Can be arranged in various ways with single or multiple cubicles with inward or outward opening doors.

Our Satin anodised aluminium hardware gives a long lasting product with a quality appearance & feel.

## **Typical Layouts**

Between two walls

From a corner using an additional partition as an end panel (can be LH or RH)