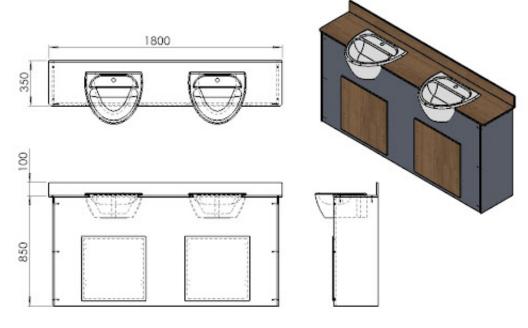

# Vanities

#### Finished panels both sides

#### Finished panel to either RH/LH end (to fit from corner)